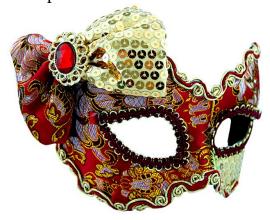

## Masquerade Mystic

Imported masquerade mask eye glasses in a variety of spectacular styles and colours. These masks are so easy to wear with the adjustable arms and a fitted nose piece. If you are a creative type why not add some extra feathers or sequins and embellishments to custom make your own distinct piece.